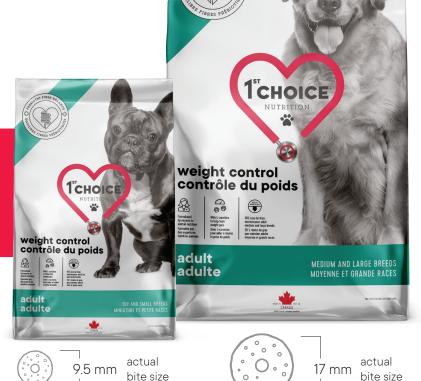

## VISIBLE RESULTS IN 7 DAYS!\*

1st Choice - WEIGHT CONTROL formulas meet the nutritional needs of overweight dogs. Precisely formulated for their size, it skillfully combines ingredients known to promote fat mobilization and appetite control.

- 1. High in protein for strong muscles and a feeling of fullness > Chicken as first ingredient
- 2. Reduced fat content for better weight control > 9% fat content
- 3. Helps convert fat into energy, thus reducing body fat > L-carnitine
- 4. Controls appetite, nourishes the qut flora and improves stool quality > each formula has its own special Prebiotic Fiber Balance blend, adapted to dog size
- 5. Kibble size and density > 2 different sizes to fit small or large mouth
- 6. Cartilage and joint support > added glucosamine and chondroitin in the medium and large breeds formula

These formulas can be fed on a temporary basis until the desired weight loss is achieved or regularly to keep the weight off. Combined with daily physical activity, dogs will maintain good muscle mass and will put less weight on their joints. Don't forget, treats can counteract the beneficial effects of the WEIGHT CONTROL formula. Keep track and make sure they are calculated in the daily energy intake.