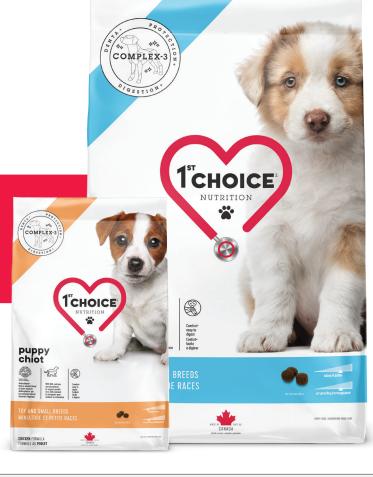

actual bite size medium and large breeds

1st Choice PUPPY formulas are designed to support overall growth and development. They contain our COMPLEX-3, a unique combination of ingredients that work on 3 essential health components:

- 1. Denta+ for healthy teeth and fresh breath > sodium hexametaphosphate and kibble size
- 2. Digestion+ promotes regularity and stool quality > natural prebiotics and healthy whole grains
- 3. Protection+ helps the dog build a "protective shield" for healthy aging > antioxidants, vitamins, minerals and an optimal omega 3-6 ratio