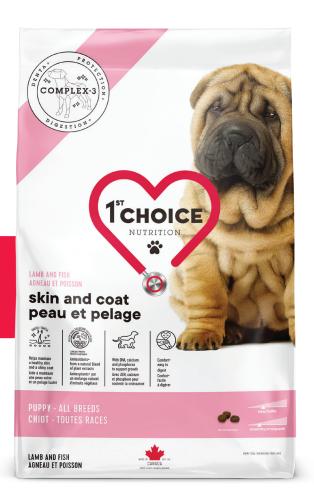

# LAMB AND FISH CHICKEN-FREE (\*\*)

all breeds

This 1st Choice - SKIN AND COAT lamb and fish formula supports the growth and development of PUPPIES while taking care of their skin and coat. It contains our COMPLEX-3 and is enriched with omega 3 and 6:

- 1. Denta+ for healthy teeth and fresh breath > sodium hexametaphosphate and kibble size
- 2. Digestion+ promotes regularity and stool quality > natural prebiotics and healthy whole grains
- 3. Protection+ helps the dog build a "protective shield" for healthy aging > antioxidants, vitamins, minerals and an optimal omega 3-6 ratio
- **4. Omega 3 and 6 fatty acids help maintain a healthy skin and a shiny coat** > menhaden, salmon oil, vegetable oil and flaxseeds The SKIN AND COAT PUPPY formula constitutes the first step in a preventive strategy promoting health and vitality, so that the dog enjoys a long and happy life! This lamb and fish formula is an excellent choice for those looking for a chicken-free dog food.