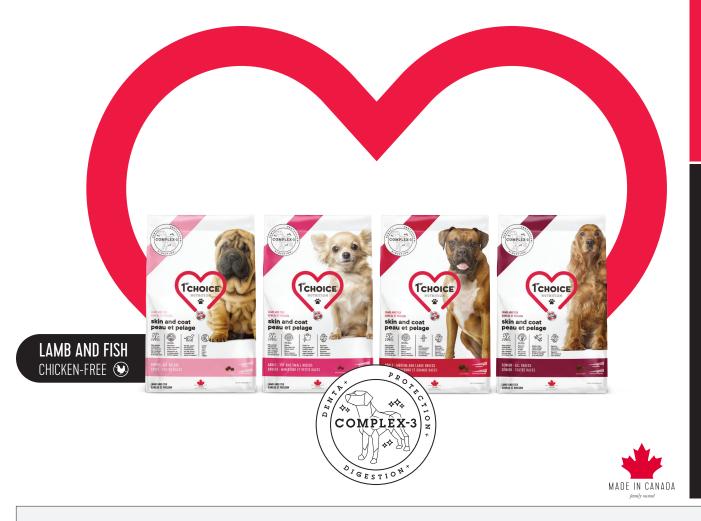

# SKIN AND COAT PRODUCT LINE WITH COMPLEX-3

- COMPLEX-3 > a unique combination of ingredients that act on 3 essential components of your dog's health
  dental health, digestive health and antioxidant protection maintaining vitality
- Omega 3-6 ratio > highest of the competition!
- Chicken-free > delicious formulas with lamb and fish offer an alternative to chicken
- ♥ Whole grains > selected for their digestive health benefits
- > Formulated for an **easy transition** between life stages
- Kibble size, texture and density are adapted to dog size and life stage
- > Healthy Aging SOLUTION > an exclusive blend of antioxidants

Helps maintain a healthy skin and a shiny coat.

Reduces shedding, protects the skin, and improves coat quality.

A PREVENTIVE APPROACH FROM PUPPY TO SENIOR!