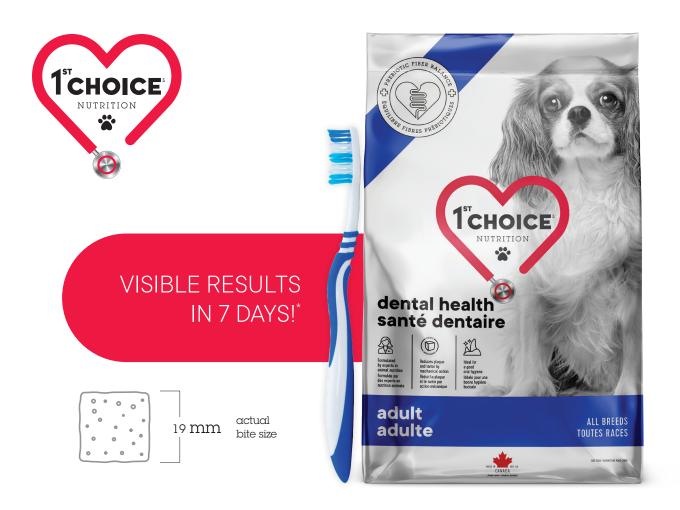

- 1. Protein : chicken.
- 2. Improves oral hygiene > vitamin C, mint and parsley.
- 3. Fights oral bacteria and tartar > sodium hexametaphosphate.

The DENTAL HEALTH formula can be fed regularly or combined with the usual formula, to boost oral hygiene... and overall health!

The friction obtained while chewing the kibbles reduces plaque and tartar build-up along the gum line, lowering the risk of tooth decay or gum disease.

**DENTA +** helps maintain fresh breath and good oral hygiene

**KIBBLE SIZE / BRUSHING EFFECT** reduces plaque and tartar build-up